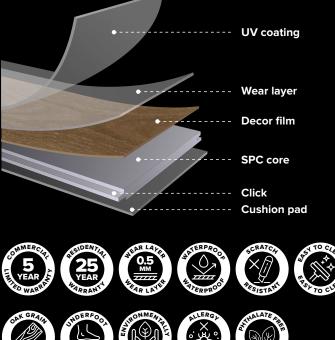

## OAKWOOD HYBRID BOARD CONSTRUCTION

## SPECIFICATIONS

| Product Range           | Oakwood Range Hybrid Floating Floor                    |
|-------------------------|--------------------------------------------------------|
| Surface Finish          | UV Coating – Anti Bacterial                            |
| <b>Board Dimensions</b> | 1500mm x 228mm                                         |
| Total Thickness         | 8mm (6.5mm + 1.5mm IXPE underlay)                      |
| Wear Layer              | 0.50mm                                                 |
| Pack Size               | 1.71m²/box                                             |
| Pack Weight             | 23.14kg                                                |
| Pieces / Box            | 5 planks per box                                       |
| Click System            | Unilin                                                 |
| Installation Method     | Floating                                               |
| Construction            | Wear Layer - Rigid Core: IXPE Underlay                 |
| Slip Resistance         | Classification: P3                                     |
|                         | Australian Standard AS4586-2013                        |
| Fire Resistance         | Rating: PASS<br>Australian Standard AS ISO 9239.1-2003 |
| Application             | For use in interior areas of private homes             |
|                         | and commercial areas                                   |
| Warranty                | 25 Years Residential Warranty                          |
|                         | 5 Years Commercial Limited Wear Warranty               |