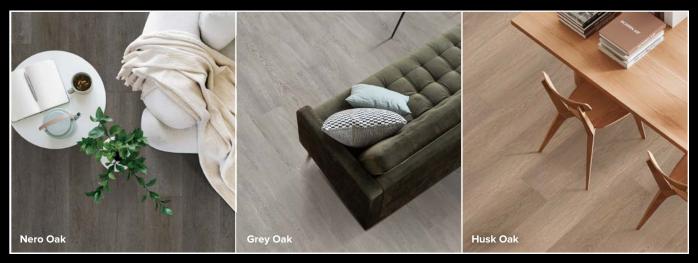

## OAKWOOD HYBRID PLANKS

Airlay Oakwood Range Hybrid flooring is a rigid floating floor product that stands up to the chaos of pets, kids and the hustle and bustle of a busy home. The high-density core and tough surface of hybrid flooring is environmentally friendly, scratch-resistant, waterproof and easy to clean.